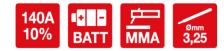

# **SMART 140 MMA BATTERY**

MMA Inverter process welding equipment

| Basic technical characteristics |                                                   |
|---------------------------------|---------------------------------------------------|
| Welding Process                 | MMA                                               |
| Storage Battery                 | Lithium                                           |
| Charge System                   | 230 V Battery Charger                             |
| Rated Power                     | 3,7 KW                                            |
| Welding Current                 | 10 – 140 A                                        |
| Type of electrodes              | Rutile E-6013 – Inox 316L<br>Basic E-7018         |
| Welding Capability              | Ø 2,5 mm 70 Electrodos<br>Ø 3,25 mm 30 Electrodos |
| Battery Power                   | 48 V / 4200 mAh                                   |
| Charge Time                     | 3,5 Horas (10 A)                                  |
| Battery Cycle                   | 1000 ciclos – 5,5 años                            |
| Weight                          | 21,6 Kg                                           |
| Dimensions                      | 460 x 15 x 350 mm                                 |
| NORM UNE-EN 60974. (1)          |                                                   |