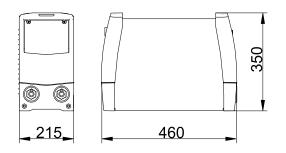

# **SMART 140 MMA BATTERY**

MMA Inverter process welding equipment

| Basic technical characteristics |                                                   |
|---------------------------------|---------------------------------------------------|
| Welding Process                 | MMA                                               |
| Storage Battery                 | Lithium                                           |
| Charge System                   | 230 V Battery Charger                             |
| Rated Power                     | 3,7 KW                                            |
| Welding Current                 | 10 – 140 A                                        |
| Type of electrodes              | Rutile E-6013 – Inox 316L<br>Basic E-7018         |
| Welding Capability              | Ø 2,5 mm 70 Electrodos<br>Ø 3,25 mm 30 Electrodos |
| Battery Power                   | 48 V / 4200 mAh                                   |
| Charge Time                     | 3,5 Horas (10 A)                                  |
| Battery Cycle                   | 1000 ciclos – 5,5 años                            |
| Weight                          | 21,6 Kg                                           |
| Dimensions                      | 460 x 15 x 350 mm                                 |
| NORM UNE-EN 60974. (1)          |                                                   |