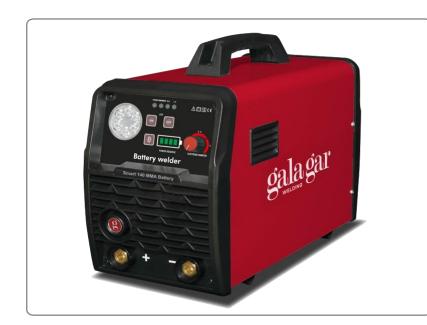

# **SMART 140 MMA BATTERY**

MMA Inverter process welding equipment

| Basic technical characteristics |                                                   |
|---------------------------------|---------------------------------------------------|
| Welding Process                 | MMA                                               |
| Storage Battery                 | Lithium                                           |
| Charge System                   | 230 V Battery Charger                             |
| Rated Power                     | 3,7 KW                                            |
| Welding Current                 | 10 – 140 A                                        |
| Type of electrodes              | Rutile E-6013 – Inox 316L<br>Basic E-7018         |
| Welding Capability              | Ø 2,5 mm 70 Electrodos<br>Ø 3,25 mm 30 Electrodos |
| Battery Power                   | 48 V / 4200 mAh                                   |
| Charge Time                     | 3,5 Horas (10 A)                                  |
| Battery Cycle                   | 1000 ciclos – 5,5 años                            |
| Weight                          | 21,6 Kg                                           |
| Dimensions                      | 460 x 15 x 350 mm                                 |
| NORM UNE-EN 60974. (1)          |                                                   |

#### **Description:**

New, innovative, self-contained, battery-powered stick electrode welding equipment. Ideal for those jobs where portability is essential and no power supply is available in the work area.

## Main Advantages:

- Welding of electrodes, normal, basic and stainless steel.

- High capacity battery and short charging time.
- Portable design for easy transport.
- Overheating protection
- Easy to read battery level indicator.
- High intensity illumination lamp
- Intelligent ventilation system (eco-fan)