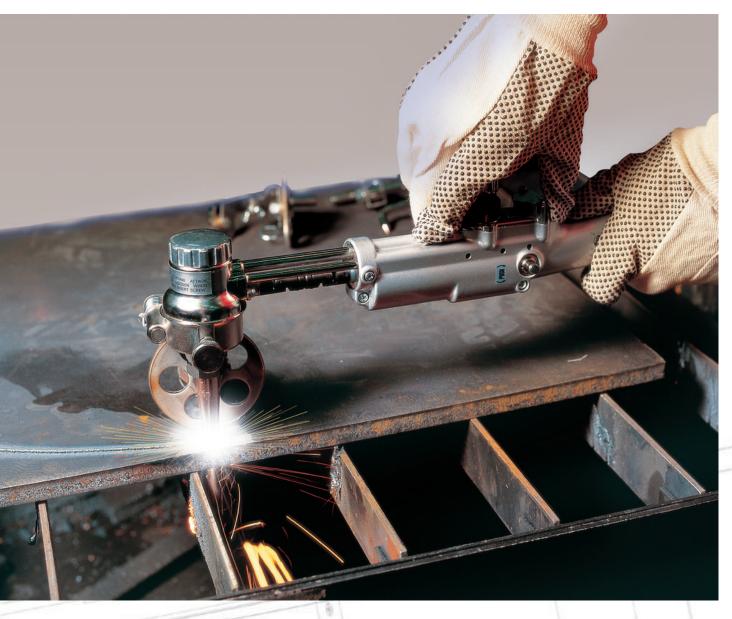

# Portable hand cutting torch with integrated drive system

The Handy Auto is a portable hand held gas cutting torch with an integrated drive system. This ensures highest cut quality in vertical, circular and shape cutting as well as beveling.

Besides cutting of flat surfaces it is also possible to perform curved contours on vertical surfaces like Hbeams, pipes and bended plates.

Thanks to the low weight of 2,7 kg only Handy Auto can be used as simple as an ordinary hand cutting torch.

- Easy to operate
- Outstanding quality of cut surfaces
- Allows cutting in any direction
- High accuracy and efficiency
- Simple and fast accessory replacement

| Handy Auto        |                                              |
|-------------------|----------------------------------------------|
| Cutting thickness | 3-30 mm                                      |
| Cutting speed     | 200-700 mm /min                              |
| Type of drive     | Transistor control /friction drive           |
| Power supply      | 230 V AC /12 V DC                            |
| Total length      | 500 mm                                       |
| Type of gas       | Acetylene, propane, natural gas and mapp gas |
| Weight            | 2,7 kg                                       |