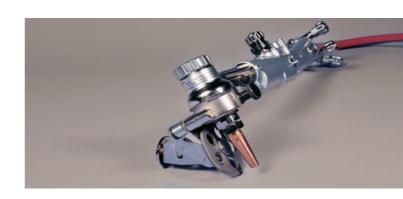

- Easy to operate
- Outstanding quality of cut surfaces
- Allows cutting in any direction
- High accuracy and efficiency
- Simple and fast accessory replacement

| Handy Auto        |                                              |
|-------------------|----------------------------------------------|
| Cutting thickness | 3-30 mm                                      |
| Cutting speed     | 200-700 mm /min                              |
| Type of drive     | Transistor control /friction drive           |
| Power supply      | 230 V AC /12 V DC                            |
| Total length      | 500 mm                                       |
| Type of gas       | Acetylene, propane, natural gas and mapp gas |
| Weight            | 2,7 kg                                       |

#### Scope of delivery:

- Portable cutting machine Handy Auto
- Guide wheel for straight cutting
- Guide wheel for bevel cutting
- Circle cutting device (30-120 mm Ø)
- Guide arm
- Cutting nozzles (5-30 mm material thickness)
- Main lead (5 m)
- Tool set
- Operation instructions
- Transport box