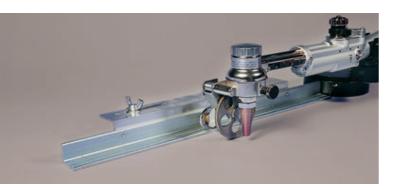

- Easy to operate
- Outstanding quality of cut surfaces
- Allows cutting in any direction
- High accuracy and efficiency
- Simple and fast accessory replacement

| Handy Auto        |                                              |
|-------------------|----------------------------------------------|
| Cutting thickness | 3-30 mm                                      |
| Cutting speed     | 200-700 mm /min                              |
| Type of drive     | Transistor control /friction drive           |
| Power supply      | 230 V AC /12 V DC                            |
| Total length      | 500 mm                                       |
| Type of gas       | Acetylene, propane, natural gas and mapp gas |
| Weight            | 2,7 kg                                       |

#### Scope of delivery:

- Portable cutting machine Handy Auto
- Guide wheel for straight cutting
- Guide wheel for bevel cutting
- Circle cutting device (30-120 mm Ø)
- Guide arm
- Cutting nozzles (5-30 mm material thickness)
- Main lead (5 m)
- Tool set
- Operation instructions
- Transport box